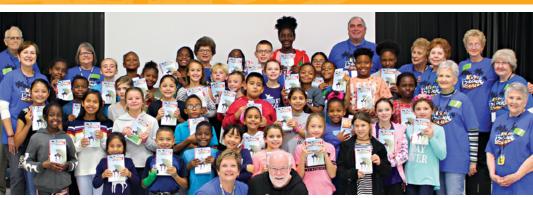

# Bibles for Beach Club

KiDs Beach Club® implemented Great Treasure Day in the spring of 2015. That is the day that every child in every Beach Club receives his or her very own KBC Explorer's Study Bible at no cost to the child, church or the school. Since the first Great Treasure Day that spring, KiDs Beach Club® has distributed 38,988 Bibles thanks to our passionate donors. Since KiDs Beach Club® began distributing Bibles in 2003, we have been blessed to deliver a Bible to 60,053 children through December 2018. As a result of the last Benefit Dinner and our Bibles for Beach Club program, KiDs Beach Club® was able to order another 10,500 Bibles, which we project will allow us to provide Bibles through the 2018-19 school year. Kids in third through sixth grades participate in our after-school program, but our partnering churches might not be able minister to these children for all four years. Look at this past year, for example. We provided a Bible for the very first time to more than half the kids enrolled in Beach Club. Increased mobility rates of young families make the window to reach these children for Christ even shorter, and as a result, many new kids enroll in our clubs each semester, so we're not just handing out Bibles to new third graders. All grades see new faces and since everyone in Beach Club receives a Bible, we're providing more Bibles each year.