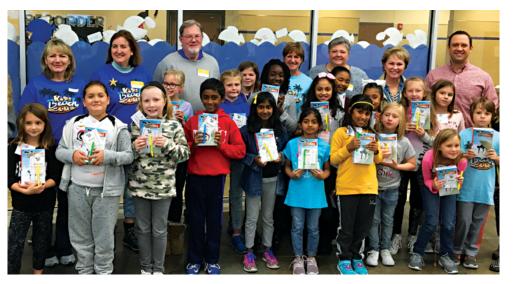

# Bibles for Beach Club

KiDs Beach Club® implemented Great Treasure Day in the spring of 2015. That is the day that every child in every Beach Club receives his or her very own KBC Explorer's Study Bible at no cost to the child, church or the school. Since the first Great Treasure Day that spring, KiDs Beach Club® has distributed 38,988 Bibles thanks to our passionate donors. Since KiDs Beach Club® began distributing Bibles in 2003, we have been blessed to deliver a Bible to 60,053 children through December 2018. As a result of the last Benefit Dinner and our Bibles for Beach Club program, KiDs Beach Club® was able to order another 10,500 Bibles, which we project will allow us to provide Bibles through the 2018-19 school year. Kids in third through sixth grades participate in our after-school program, but our partnering churches might not be able minister to these children for all four years. Look at this past year, for example. We provided a Bible for the very first time to more than half the kids enrolled in Beach Club. Increased mobility rates of young families make the window to reach these children for Christ even shorter, and as a result, many new kids enroll in our clubs each semester, so we're not just handing out Bibles to new third graders. All grades see new faces and since everyone in Beach Club receives a Bible, we're providing more Bibles each year.

### KBC Explorer's Study Bible

- Free study Bible to every Beach Club boy & girl
- · Kids use Bibles four times in every club meeting
- Tip-in pages complement Beach Club content
- Kids are given tools to encourage further Bible study at home