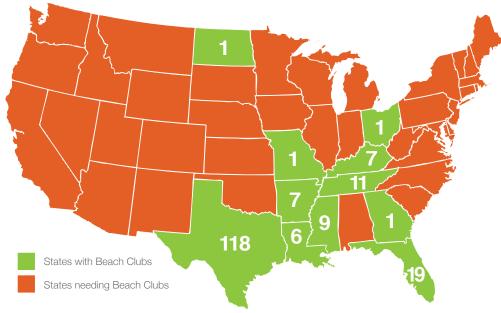

### 2018-19 KiDs Beach Club®

11 States

**181** Clubs

8,893 Kids Enrolled

280 Professions of Faith

# Cumulative Impact of KBC

| School<br>Years | School<br>Districts | Church<br>Partners | Beach<br>Clubs | Bibles<br>Distributed | Forever<br>Friends | Volunteers<br>Enrolled | KiDs<br>Enrolled | Total<br>Enrollment |
|-----------------|---------------------|--------------------|----------------|-----------------------|--------------------|------------------------|------------------|---------------------|
| 2003 - 04       | 1                   | 2                  | 5              | 150                   | 91                 | 49                     | 304              | 353                 |
| 2004 - 05       | 3                   | 4                  | 10             | 300                   | 191                | 87                     | 782              | 869                 |
| 2005 - 06       | 5                   | 9                  | 20             | 600                   | 295                | 151                    | 1,100            | 1,251               |
| 2006 - 07       | 7                   | 14                 | 29             | 1,015                 | 312                | 275                    | 2,084            | 2,360               |
| 2007 - 08       | 11                  | 20                 | 41             | 1,435                 | 327                | 401                    | 2,901            | 3,302               |
| 2008 - 09       | 17                  | 29                 | 57             | 2,280                 | 384                | 665                    | 3,943            | 4,178               |
| 2009 - 10       | 19                  | 34                 | 61             | 2,480                 | 570                | 816                    | 4,178            | 4,994               |
| 2010 - 11       | 27                  | 47                 | 70             | 2,730                 | 610                | 886                    | 5,135            | 6,021               |
| 2011 - 12       | 30                  | 54                 | 77             | 2,898                 | 876                | 1,094                  | 6,384            | 7,478               |
| 2012 - 13       | 44                  | 67                 | 97             | 3,008                 | 816                | 1,309                  | 7,717            | 9,026               |
| 2013 - 14       | 49                  | 87                 | 125            | 4,169                 | 1,063              | 1,738                  | 9,693            | 11,431              |
| 2014 - 15       | 61                  | 107                | 147            | 10,886                | 824                | 2,260                  | 10,886           | 13,146              |
| 2015 - 16       | 75                  | 127                | 170            | 8,369                 | 657                | 2,529                  | 11,803           | 14,332              |
| 2016 - 17       | 72                  | 129                | 169            | 9,453                 | 723                | 2,473                  | 11,582           | 14,055              |
| 2017 - 18       | 74                  | 133                | 169            | 5,439                 | 557                | 2,394                  | 9,313            | 11,707              |
| 2018 - 19*      | 82                  | 147                | 181            | 4,841                 | 280                | 2,410                  | 8,893            | 11,303              |
| TOTALS          | 82                  | 147                | 181            | 60,053                | 8,576              | 19,268                 | 96,698           | 115,966             |