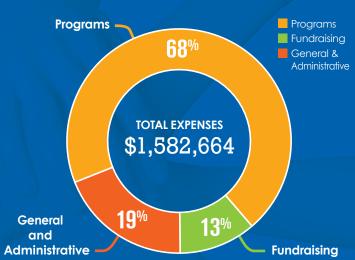

visit kidsbeachclub.org/ecfa.



#### **ENVISION2k25** 100,000 students in 2,000 Beach Clubs.

In 2019, we developed and launched a multiyear strategy to see tenfold growth in our ministry by January 2025. In 2020, we took significant steps toward realizing that goal as we repositioned KBC to begin reaching students everywhere—in their schools, in their homes and beyond—by adding virtual Beach Clubs to our in-person programs. We are now on track to minister to 100,000 children each week by the end of 2021—a full three years ahead of schedule!



#### DONOR **OPPORTUNITIES**

- KiDs Beach Club
- Bibles for Beach Club
- Entertainment
- Corporate
- Annual Giving
- North Texas Giving Day and Giving
- Envision 2K25 Strategic Growth Plan

#### 2020 Revenue Sources:



#### 2020 Total Expenses:



### KiDs Beach Club is a YEAR-ROUND Ministry

Spring: Beach Clubs in Public Schools
January – May (12 weeks)







#### Summer:

Hang 10 Summer Reading Plan May – September (14 weeks)

| 30 horsing