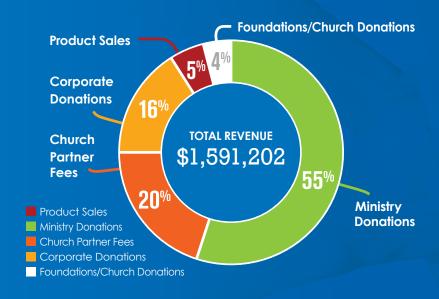

to view our profile, please visit kidsbeachclub.org/ecfa.



#### **ENVISION2k25** 100,000 students in 2,000 Beach Clubs.

In 2019, we developed and launched a multiyear strategy to see tenfold growth in our ministry by January 2025. In 2020, we took significant steps toward realizing that goal as we repositioned KBC to begin reaching students everywhere—in their schools, in their homes and beyond—by adding virtual Beach Clubs to our in-person programs. We are now on track to minister to 100,000 children each week by the end of 2021—a full three years ahead of schedule!



#### DONOR **OPPORTUNITIES**

- KiDs Beach Club
- Bibles for Beach Club
- Entertainment
- Corporate
- Annual Giving
- North Texas Giving Day and Giving
- Envision 2K25 Strategic Growth Plan

#### 2020 Revenue Sources:



#### 2020 Total Expenses:



### KiDs Beach Club is a YEAR-ROUND Ministry

Spring: Beach Clubs in Public Schools
January – May (12 weeks)







#### Summer:

Hang 10 Summer Reading Plan May – September (14 weeks)

| 30 horsing